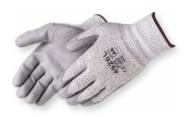

## 4926

Sizes: XS-2XL

- 13 gauge salt and pepper high performance polyethylene fiber/knit shell (HPPE)
- Gray polyurethane coated on palm and fingers

#### **APPLICATIONS**

Electronics | Glass Cutting | Sheet Metal Handling Construction

MARNING: Cancer - www.P65Warnings.ca.gov