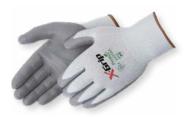

# **GRAY POLYURETHANE COATED**

## A4938

Sizes: XXS-2XL

- 13 gauge salt and pepper high performance polyethylene shell (HPPE)
- Gray polyurethane coated on palm and fingers

#### **APPLICATIONS**

Electronics | Glass Cutting | Sheet Metal Handling

★ WARNING: Cancer - www.P65Warnings.ca.gov

**GRAY POLYURETHANE COATED** 