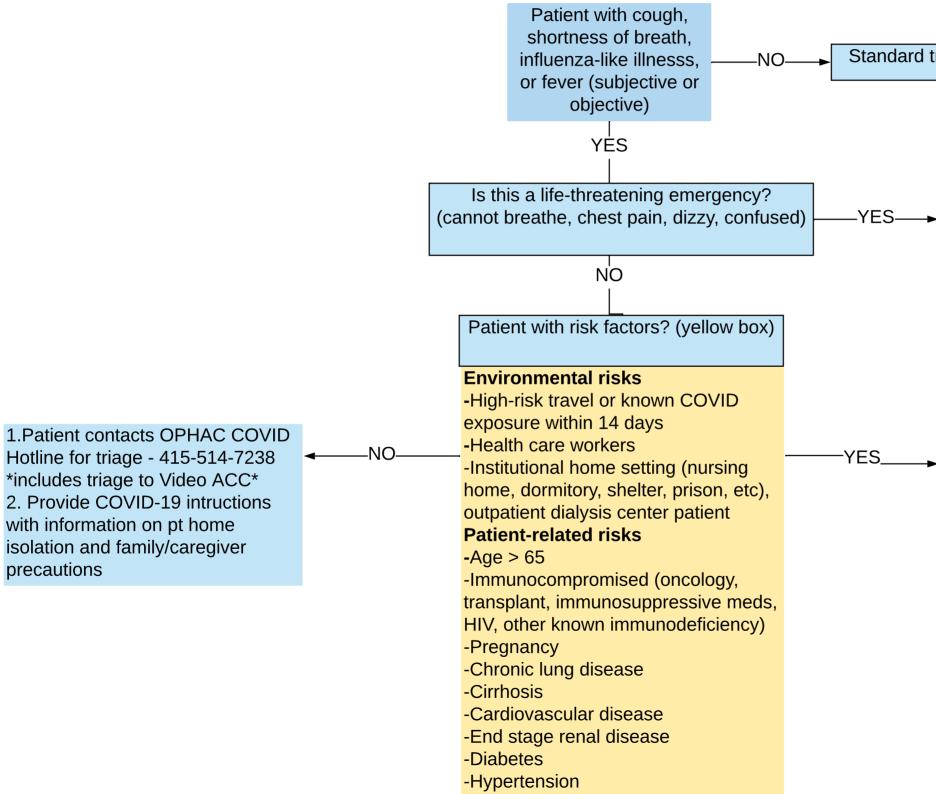

Standard triage evaulation

Guidelines cannot replace personalized evaluation and management decisions based on individual patient factors

911 for EMS Instruct patient to wear mask after EMS arrives

 Staff member to contact Respiratory Screening Clinic to schedule evaluation
Instruct patient to put on face mask when entering RSC
Provide COVID-19
instructions with information on pt home isolation and family/caregiver precautions