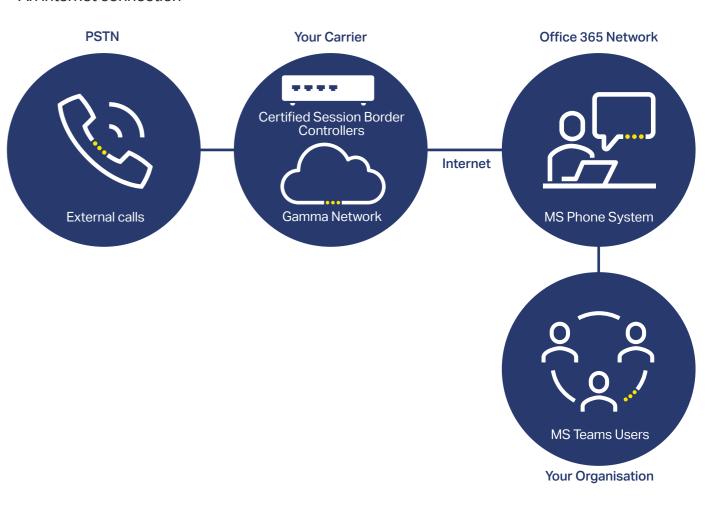

Teams - Direct Routing provides connectivity to your Microsoft Team's tenant enabling full PSTN breakout on the public telephone network. Connection from Microsoft Teams to our network is via an IP connection (for example Gamma Broadband or Ethernet) and is delivered as an end-to-end service with high availability.

#### What is required to enable Teams - Direct Routing?

The following components are required:

- Microsoft 365 or Office 365 license including Teams
- · Microsoft Phone System add-on
- An internet connection